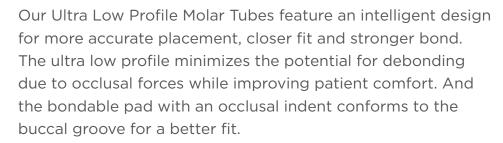

## Ultra Low Profile

Molar Tube

#### A closer fit for a stronger bond.

Positions easily and accurately.

Conforms to buccal groove.

Improves patient comfort.

#### **Features**

- Extremely low profile for greater patient comfort
- Minimizes potential for occlusal force interference
- Funnel-shaped entrance for ease of wire insertion
- Indent guides for easy, accurate positioning available on select sizes