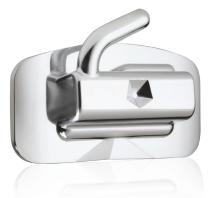

## Ultra Low Profile

Molar Tube

#### A closer fit for a stronger bond.

Positions easily and accurately.

Conforms to buccal groove.

Improves patient comfort.

#### **Features**

- Extremely low profile for greater patient comfort
- Minimizes potential for occlusal force interference
- Funnel-shaped entrance for ease of wire insertion
- Indent guides for easy, accurate positioning available on select sizes